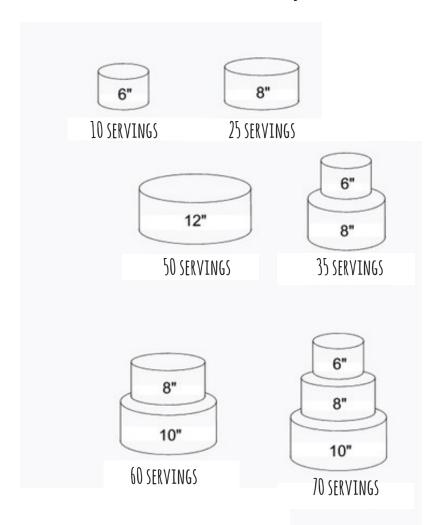

## **Celebration Cake Serving Guide**

Slices are based on approx. 2x2x4 slices.
All tiers consist of 3 layers of cake and 2 layers of filling.

THIS IS HOW YOU WILL SLICE YOUR TIERS TO GET THE MAXIMUM YIELD.