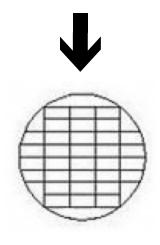

## **Celebration Cake Serving Guide**

Slices are based on approx. 2x2x4 slices.
All tiers consist of 3 layers of cake and 2 layers of filling.

THIS IS HOW YOU WILL SLICE YOUR TIERS TO GET THE MAXIMUM YIELD.