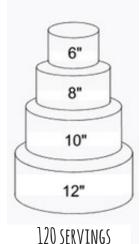

## **Celebration Cake Serving Guide**

Slices are based on approx. 2x2x4 slices.
All tiers consist of 3 layers of cake and 2 layers of filling.

THIS IS HOW YOU WILL SLICE YOUR TIERS TO GET THE MAXIMUM YIELD.